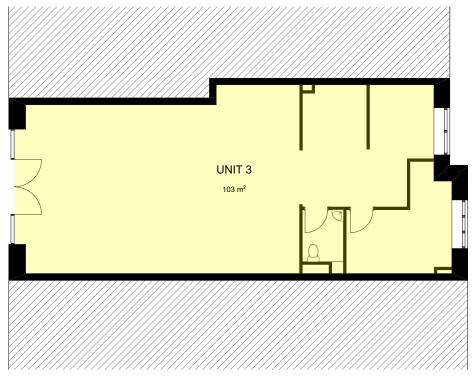

The unit extends to c. 103 sq.m is regular in shape and has an open plan retail area to the front along with an office and wc facilities to the rear.

Recessed spot lights have been provided throughout the retail area along with GFCH and laminate flooring throughout.

# **FLOORPLANS**

\* Note: Floorplan not to scale. Reference only. Prospective Tenants are specifically advised to verify the floor areas and undertake their own due diligence in this regard.

www.kellywalsh.ie