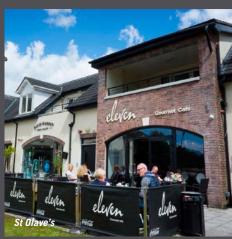

Unit 3 St Olave's Centre Malahide Road, Kinsealy Co. Dublin

RETAIL UNIT TO LET

- Prominent retail unit within the popular development comprising 12 commercial units and 32 residential homes
- Flexible lease terms available
- Good road frontage onto the busy Malahide Road
- Suitable for variety of uses

# **DESCRIPTION**

St Olave's is a high end superb mixed use development situated in the growing community of Kinsealy. Excellently located fronting onto the Malahide Road, St Olave's has been designed in an L shape with a village style setting and beautifully landscaped open space to the front.