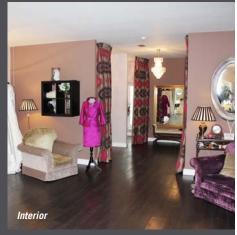

The unit extends to c. 103 sq.m is regular in shape and has an open plan retail area to the front along with an office and wc facilities to the rear.

Recessed spot lights have been provided throughout the retail area along with GFCH and laminate flooring throughout.