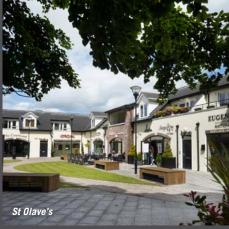

# **DESCRIPTION**

St Olave's is a high end superb mixed use development situated in the growing community of Kinsealy. Excellently located fronting onto the Malahide Road, St Olave's has been designed in an L shape with a village style setting and beautifully landscaped open space to the front.

The development in total comprises 12 units made up of 5 own door offices, 5 retail units, a crèche and a gym. The development is located within an exclusive scheme which also includes apartments and townhouses which have all been sold previously.