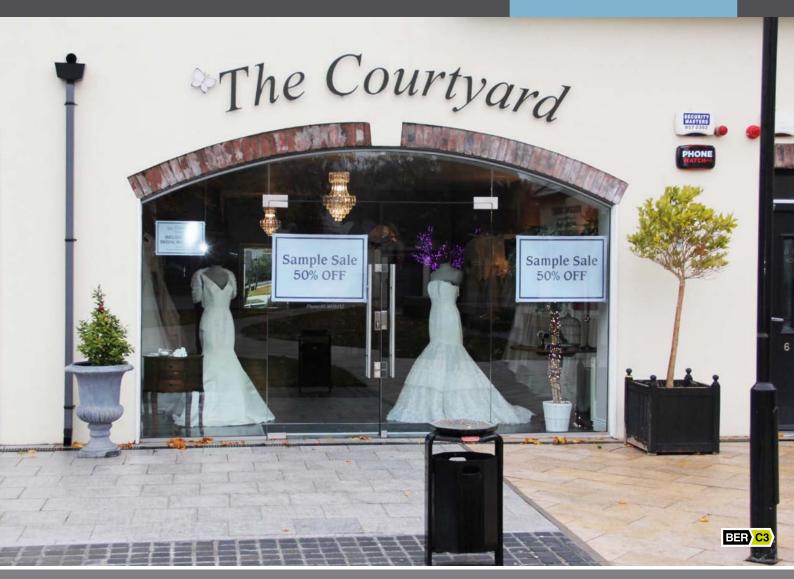

- Two dedicated car park spaces available with the unit as well as ample customer parking
- Central location within the scheme overlooking the landscaped courtyard
- Currently trading as a bridal shop but available for immediate occupancy

The unit extends to c. 103 sq.m is regular in shape and has an open plan retail area to the front along with an office and wc facilities to the rear.

Recessed spot lights have been provided throughout the retail area along with GFCH and laminate flooring throughout.