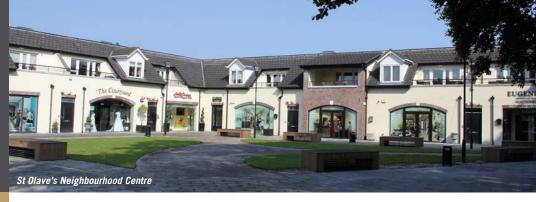

# LOCATION

St Olave's is located only 5 minutes' drive from Malahide Village and 10kms from Dublin City Centre. Its prominent location on the Malahide Road enables the centre to act as a catchment for the adjoining towns and villages of Portmarnock, Malahide and Swords.

# **DESCRIPTION**

St Olave's is a high end superb mixed use development situated in the growing community of Kinsealy. Excellently located fronting onto the Malahide Road, St Olave's has been designed in an L shape with a village style setting and beautifully landscaped open space to the front.

The development in total comprises 12 units made up of 5 own door offices, 5 retail units, a crèche and a gym. The development is located within an exclusive scheme which also includes apartments and townhouses which have all been sold previously.