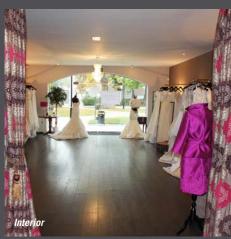

- Two dedicated car park spaces available with the unit as well as ample customer parking
- Central location within the scheme overlooking the landscaped courtyard
- Currently trading as a bridal shop but available for immediate occupancy

The unit extends to c. 103 sq.m is regular in shape and has an open plan retail area to the front along with an office and wc facilities to the rear.

Recessed spot lights have been provided throughout the retail area along with GFCH and laminate flooring throughout.