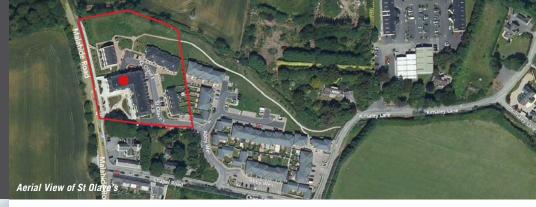

# LOCATION

St Olave's is located only 5 minutes' drive from Malahide Village and 10kms from Dublin City Centre. Its prominent location on the Malahide Road enables the centre to act as a catchment for the adjoining towns and villages of Portmarnock, Malahide and Swords.

The St Olave's Neighbourhood Centre also benefits from 32 residential units within the scheme along with the adjoining residential developments of Abby Well, Coopers Wood, Emsworth Park and Kinsealy Business Park. In addition, it has quick access to both Portmarnock DART station and Dublin Airport.

# **DESCRIPTION**

St Olave's is a high end superb mixed use development situated in the growing community of Kinsealy. Excellently located fronting onto the Malahide Road, St Olave's has been designed in an L shape with a village style setting and beautifully landscaped open space to the front.

The development in total comprises 12 units made up of 5 own door offices, 5 retail units, a crèche and a gym. The development is located within an exclusive scheme which also includes apartments and townhouses which have all been sold previously.