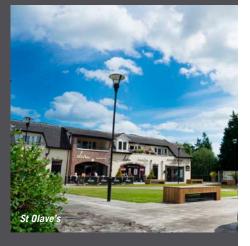

#### DESCRIPTION

St Olave's is a high end superb mixed use development situated in the growing community of Kinsealy. Excellently located fronting onto the Malahide Road, St Olave's has been designed in an L shape with a village style setting and beautifully landscaped open space to the front.

The unit itself commands a prime position within the development with superb frontage onto the Malahide Road with as many as 10,000 passing cars on a daily basis. The unit extends to c. 105sq.m is regular in shape and has an open plan retail area along with kitchenette and wc facilities. The property also benefits from 2 dedicated basement car parking spaces as well as ample customer parking. Recessed spot lights and wooden flooring have been provided throughout the retail area along with GFCH.

Unit 1 also benefits from beautiful natural light from three separate sides of the unit.