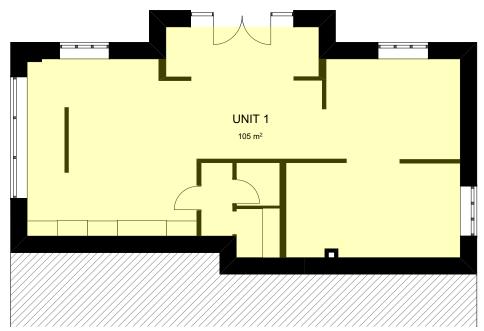

The unit itself commands a prime position within the development with superb frontage onto the Malahide Road with as many as 10,000 passing cars on a daily basis. The unit extends to c. 105sq.m is regular in shape and has an open plan retail area along with kitchenette and wc facilities. The property also benefits from 2 dedicated basement car parking spaces as well as ample customer parking. Recessed spot lights and wooden flooring have been provided throughout the retail area along with GFCH.

### FLOORPLANS

\* Note: Floorplan not to scale. Reference only. Prospective Tenants are specifically advised to verify the floor areas and undertake their own due diligence in this regard.

PSRA Licence No: 002885 www.kellywalsh.ie