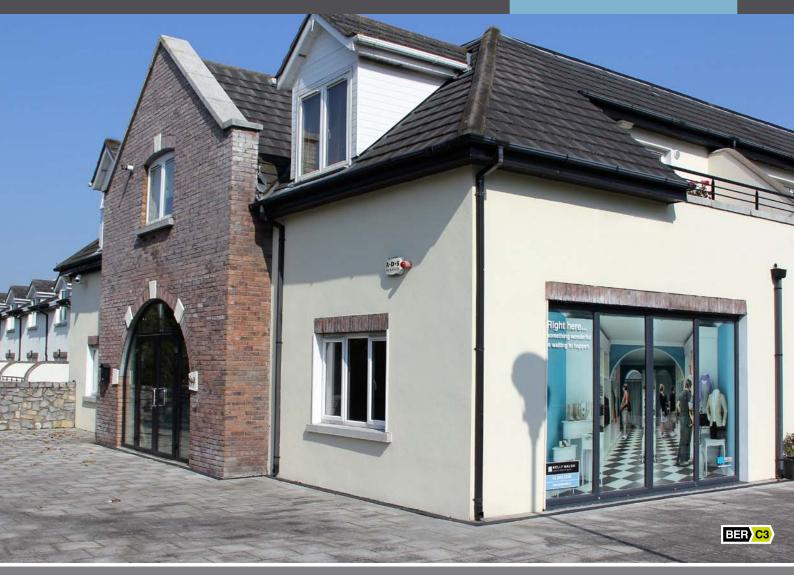

The unit itself commands a prime position within the development with superb frontage onto the Malahide Road with as many as 10,000 passing cars on a daily basis. The unit extends to c. 105sq.m is regular in shape and has an open plan retail area along with kitchenette and wc facilities. The property also benefits from 2 dedicated basement car parking spaces as well as ample customer parking. Recessed spot lights and wooden flooring have been provided throughout the retail area along with GFCH.

Unit 1 also benefits from beautiful natural light from three separate sides of the unit.

#### BER

BER C3. Certificate available upon request.