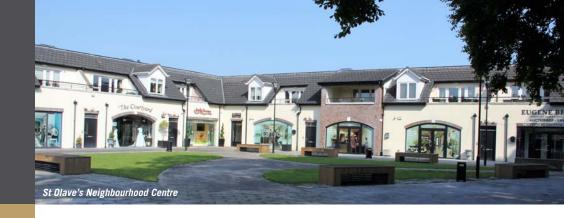

#### DESCRIPTION

St Olave's is a high end superb mixed use development situated in the growing community of Kinsealy. Excellently located fronting onto the Malahide Road, St Olave's has been designed in an L shape with a village style setting and beautifully landscaped open space to the front.

The development in total comprises 12 units made up of 5 own door offices, 5 retail units, a crèche and a gym. The development is located within an exclusive scheme which also includes apartments and townhouses which have all been sold previously.