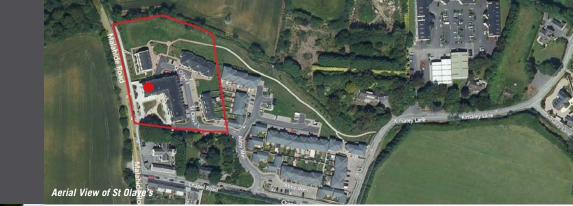

## LOCATION

Portmarnoo

St Olave's is located only 5 minutes' drive from Malahide Village and 10kms from Dublin City Centre. Its prominent location on the Malahide Road enables the centre to act as a catchment for the adjoining towns and villages of Portmarnock, Malahide and Swords.

The St Olave's Neighbourhood Centre also benefits from 32 residential units within the scheme along with the adjoining residential developments of Abby Well, Coopers Wood, Emsworth Park and Kinsealy Business Park. In addition, it has quick access to both Portmarnock DART station and Dublin Airport.