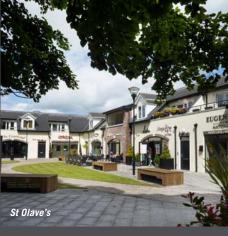

#### DESCRIPTION

St Olave's is a high end superb mixed use development situated in the growing community of Kinsealy. Excellently located fronting onto the Malahide Road, St Olave's has been designed in an L shape with a village style setting and beautifully landscaped open space to the front.

The development in total comprises 12 units made up of 5 own door offices, 5 retail units, a crèche and a gym. The development is located within an exclusive scheme which also includes apartments and townhouses which have all been sold previously.

The unit itself commands a prime position within the development with superb frontage onto the Malahide Road with as many as 10,000 passing cars on a daily basis. The unit extends to c. 105sq.m is regular in shape and has an open plan retail area along with kitchenette and wc facilities. The property also benefits from 2 dedicated basement car parking spaces as well as ample customer parking. Recessed spot lights and wooden flooring have been provided throughout the retail area along with GFCH.