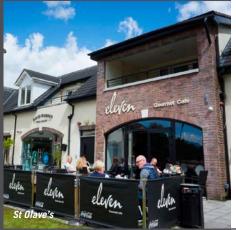

The unit itself commands a prime position within the development with superb frontage onto the Malahide Road with as many as 10,000 passing cars on a daily basis. The unit extends to c. 105sq.m is regular in shape and has an open plan retail area along with kitchenette and wc facilities. The property also benefits from 2 dedicated basement car parking spaces as well as ample customer parking. Recessed spot lights and wooden flooring have been provided throughout the retail area along with GFCH.

Unit 1 also benefits from beautiful natural light from three separate sides of the unit.